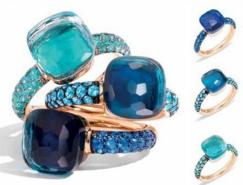

#### NUDO DEEP BLUE 2019

sahip.

Küpeler ve ince bilezikler

Adeta ağırlıksız gibi duran Brera tasarımı, koleksi-

yonun kavislerinin sonsuzluğunu yansıtan 8 raka-mı tasarımı gibi zamanın ötesinde bir karaktere

Pomellato, Nudo'nun yeni yüzük-lerindeki yöyün mavi değerli taş-lar ile Akdeniz ilhamına dalıyoz. Denizin yazık mavilerini yakalayan Pomellato, Nudo Deep Blue yüzik ko-lekisyonu ile yeviseinde benzersiz bir renk yöyünlüğuyla işildıyor. Gök Ma-manlı ayarı sayesinde benzersiz bir renk yöyünlüğuyla işildıyor. Gök Ma-yazı ile Tarkaş esçilindeki yenilleşi üç farki taş kombinasyonu ile Nudo De-pe Blue, değerli taşların renk sınıfa-rını zorlarken Akdeniz sularının yarı-sımalarını hatırlatyor.

Renk Dalgaları Akdeniz'in sonsuz mayi tonlarından ilham alan Pomellato, İtalya'nın ikonik sahillerine övgüde bulunuyor. Gök Ma-visi Topaz, turkuaz bir cennet ortaya

çıkarmak için Agate ile kombine edile-rek Sardinya'daki Cala Luna Beach'in kristal suları gibi parıldıyor. Strombo-li'den ve onun volkanik adasını çevre-leyen derin sulardan ilham alan Lond-Ii'den ve onun volkanik adasını çevre-leyen derin sulardan ilham alan Lond-ra Mavisi Topaz ve Lapis ise yoğun yan cazibesinin söhret kazandırdığı şk ve gör alıcı sahil kasabası Protofi-nö'nun renki ruhunu yakalamak için ışk sayıvdar. Her bir Nudö Deep Blue yüzüğün iş vizindeki mavi topaz ölge-me Fomeliafo'nun mücevher tasan-mındabi ustalığının değerli bir işgat ene Fomeliafo'nun mücevher tasan-mındabi ustalığının değerli bir işgat ene formali deşi bir iş bir iş bir lanı mücevher tasanmalar jib işgi yakalıyor. Tesufi keşimi ve tasanım ler öğlence ikulanım şekilleri, renk-leri nğılence ikulanım şekilleri, renk-leri nfarklı eşleştirilmesi ve zanaat tek-niğini bir araya getirmesi ile biliniyor.